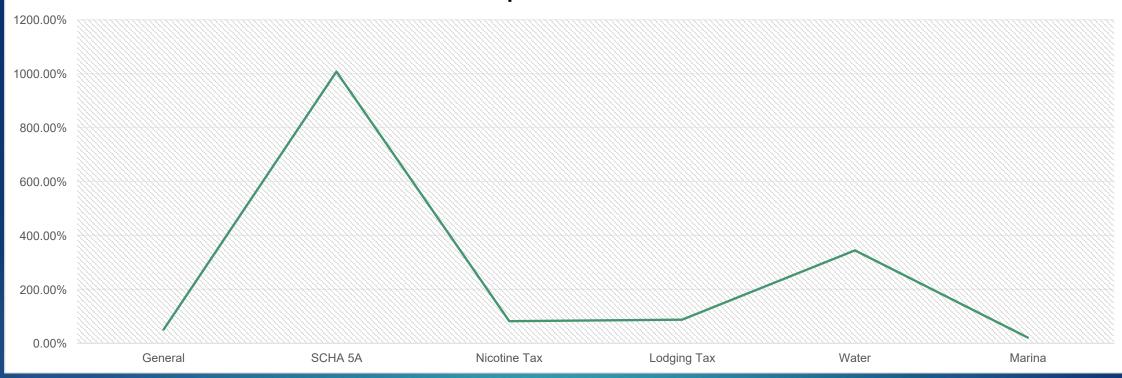

## **Ratio of Expense to Fund Balance**

| Fund         | Operating Exp | Total Exp    | End Bal     | %        | # of months |
|--------------|---------------|--------------|-------------|----------|-------------|
| General      | \$15,133,190  | \$16,061,383 | \$7,641,910 | 50.50%   | 6.1         |
| SCHA 5A      | \$212,155     | \$6,757,155  | \$2,137,188 | 1007.37% | 120.9       |
| Nicotine Tax | \$617,963     | \$617,963    | \$505,539   | 81.81%   | 9.8         |
| Lodging Tax  | \$661,861     | \$761,861    | \$577,715   | 87.29%   | 10.5        |
| Water        | \$996,793     | \$1,737,793  | \$3,433,196 | 344.42%  | 41.3        |
| Marina       | \$1,986,110   | \$3,579,610  | \$415,171   | 20.90%   | 2.5         |