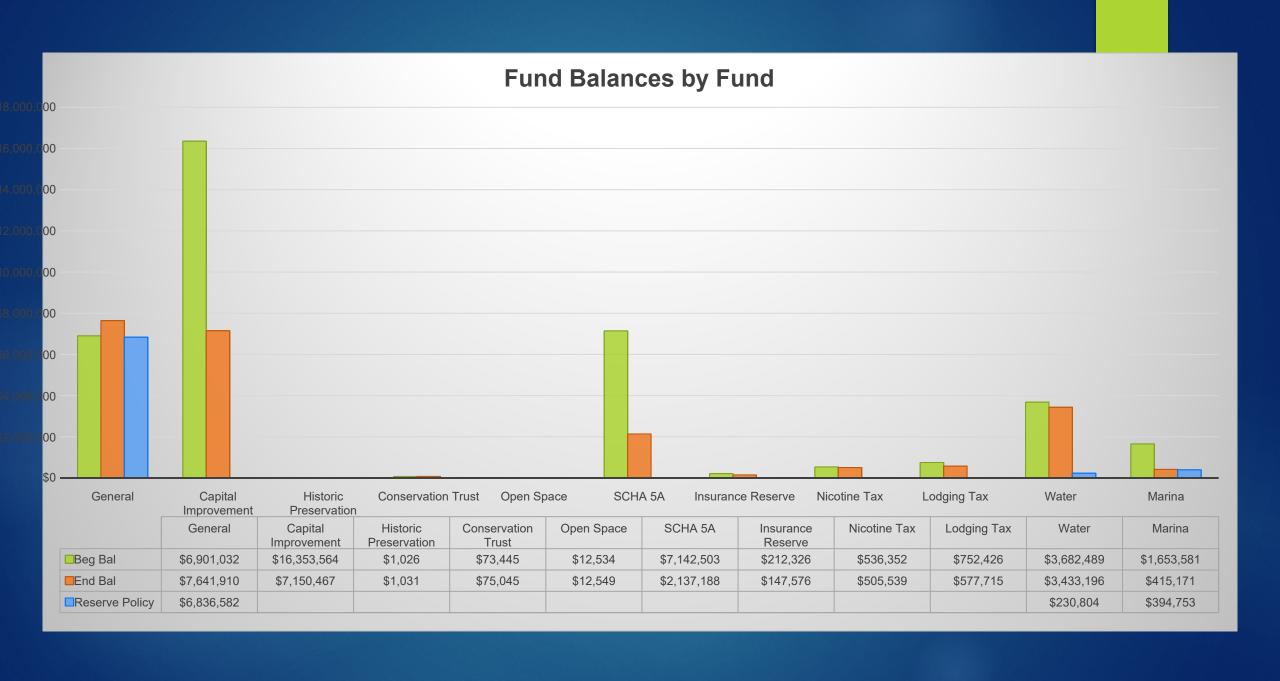

## **Ratio of Expense to Fund Balance**

| Fund         | Operating Exp | Total Exp    | End Bal     | %        | # of months |
|--------------|---------------|--------------|-------------|----------|-------------|
| General      | \$15,133,190  | \$16,061,383 | \$7,641,910 | 50.50%   | 6.1         |
| SCHA 5A      | \$212,155     | \$6,757,155  | \$2,137,188 | 1007.37% | 120.9       |
| Nicotine Tax | \$617,963     | \$617,963    | \$505,539   | 81.81%   | 9.8         |
| Lodging Tax  | \$661,861     | \$761,861    | \$577,715   | 87.29%   | 10.5        |
| Water        | \$996,793     | \$1,737,793  | \$3,433,196 | 344.42%  | 41.3        |
| Marina       | \$1,986,110   | \$3,579,610  | \$415,171   | 20.90%   | 2.5         |